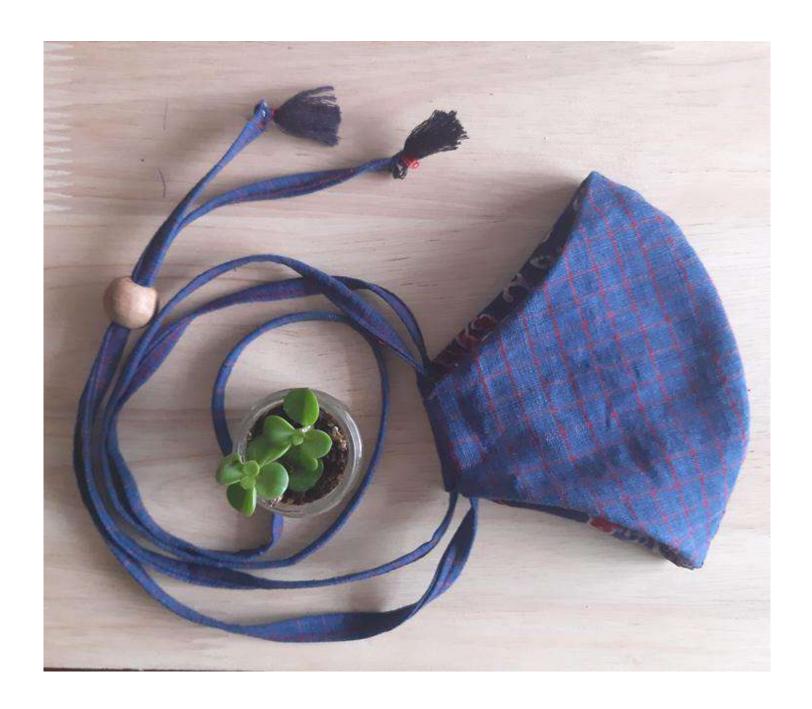

3 ply, reversible with fabric string and wooden channapatna bead adjuster

Mask adjustor fabric loops with Ceramic/Channapatna beads adjuster. Can be attached to any mask for adjusting function.

Adjustable fabric string for any mask with press buttons

#### Mask add-ons

- Adjustor strings
- Detachable waste fabric tassels
- Leather puppet tassels
- Other craft inspired tassels

Well constructed, detailed translations of the medical, disposable masks in Sustainable materials and techniques.