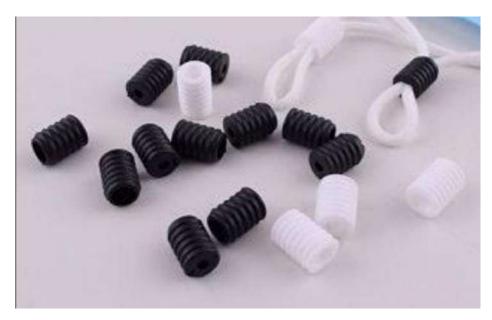

3 ply, reversible with fabric string and wooden channapatna bead adjuster

Mask adjustor fabric loops with Ceramic/Channapatna beads adjuster. Can be attached to any mask for adjusting function.

Adjustable fabric string for any mask with press buttons