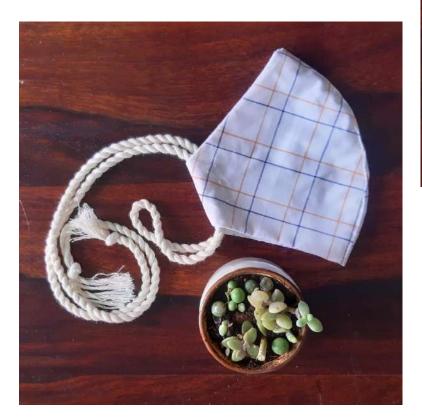

3 ply, reversible with fabric string and wooden channapatna bead adjuster

Mask adjustor fabric loops with Ceramic/Channapatna beads adjuster. Can be attached to any mask for adjusting function.

Adjustable fabric string for any mask with press buttons