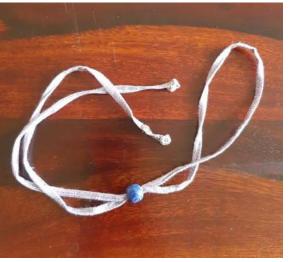

#### Tie – up thread mask

- 2 layered with extra filter insert option
- open channel on sides to insert elastic/ thread fastening of your choice
- With wooden bead adjuster

New mask productions can be done with all existing patterns with channels for fastening. Open to use fastening of choice for makers.

3 ply, reversible with fabric string and wooden channapatna bead adjuster

Mask adjustor fabric loops with Ceramic/Channapatna beads adjuster. Can be attached to any mask for adjusting function.

Adjustable fabric string for any mask with press buttons