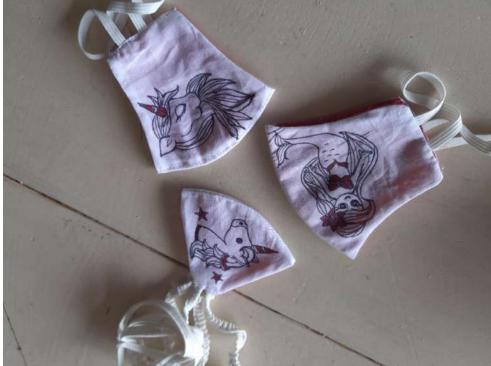

#### Value adds that can be done

- -Nose clips along with masks
- Mask adjusters in craft techniques
- -Size differentiation
- -Kid friendly options, tassels, drawings, construction
- -An overall great construction

#### Mask add-ons

- Adjustor strings
- Detachable waste fabric tassels
- Leather puppet tassels
- Other craft inspired tassels

Well constructed, detailed translations of the medical, disposable masks in Sustainable materials and techniques.