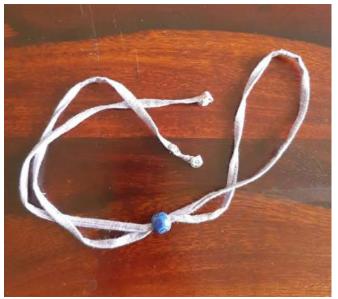

3 ply, reversible with fabric string and wooden channapatna bead adjuster

Mask adjustor fabric loops with Ceramic/Channapatna beads adjuster. Can be attached to any mask for adjusting function.

Adjustable fabric string for any mask with press buttons