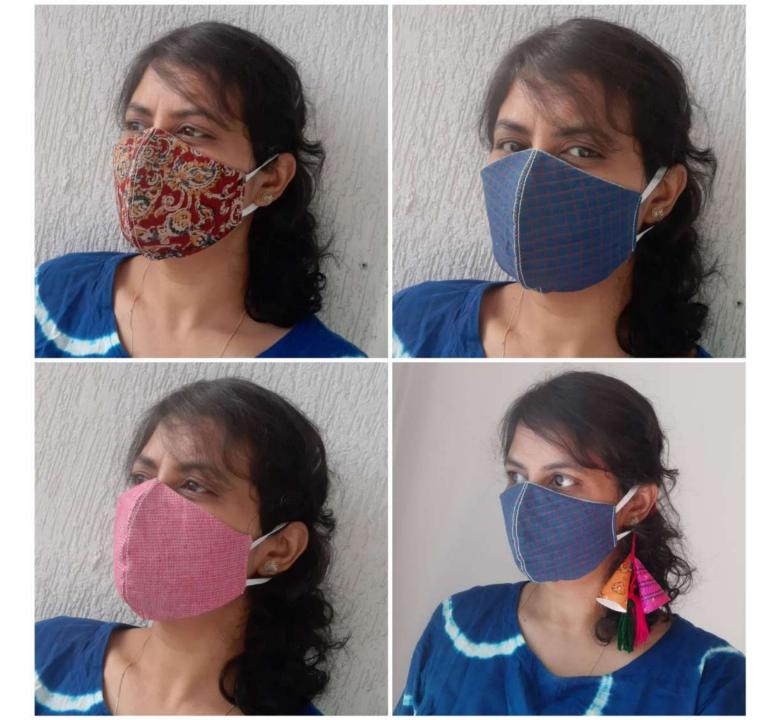

# Types of patterns in mask styles

- -Rectangular Snug Fit
- -Single piece fabric 3 layer with tie up (handout closed)
- -Circular regular fit (handout closed)
- -Circular with extra insert option
- -Circular with adjuster/head go around
- -Circular with a thread tie up
- -Surgical pattern replica
- Scope of work

#### Rectangular Snug Fit

- Double layer
- Very comfortable
- Suggested for men