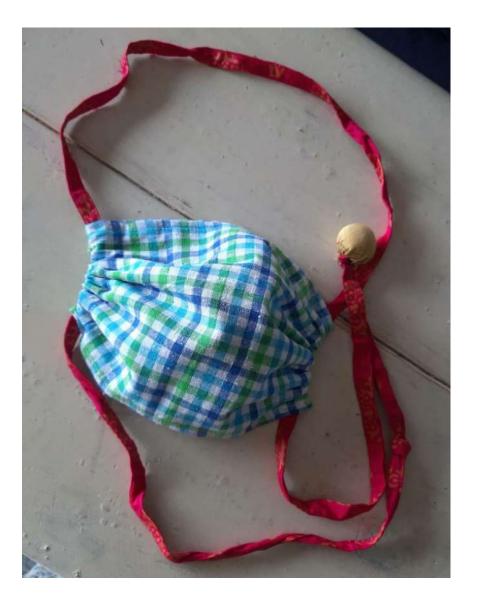

#### Tie – up thread mask

- 2 layered with extra filter insert option
- open channel on sides to insert elastic/ thread fastening of your choice
- With wooden bead adjuster

New mask productions can be done with all existing patterns with channels for fastening. Open to use fastening of choice for makers.

3 ply, reversible with fabric string and wooden channapatna bead adjuster

Mask adjustor fabric loops with Ceramic/Channapatna beads adjuster. Can be attached to any mask for adjusting function.

Adjustable fabric string for any mask with press buttons