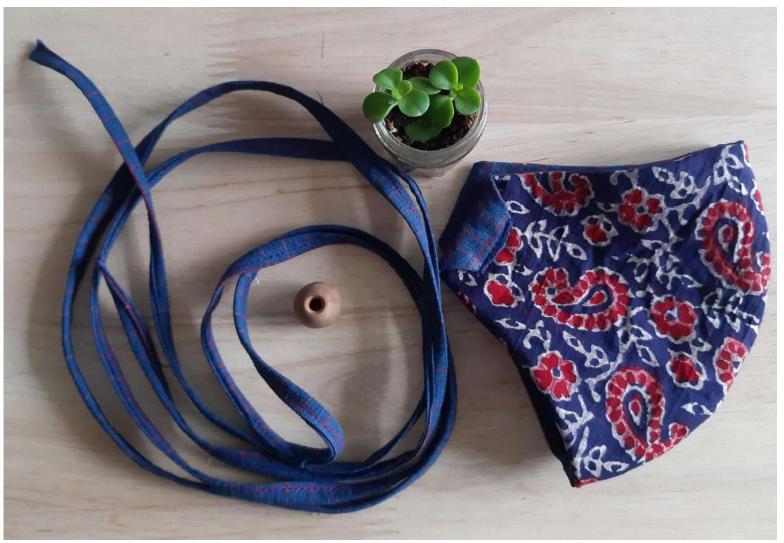

#### Tie – up thread mask

- 2 layered with extra filter insert option
- open channel on sides to insert elastic/ thread fastening of your choice
- With wooden bead adjuster

New mask productions can be done with all existing patterns with channels for fastening. Open to use fastening of choice for makers.

3 ply, reversible with fabric string and wooden channapatna bead adjuster

Mask adjustor fabric loops with Ceramic/Channapatna beads adjuster. Can be attached to any mask for adjusting function.

Adjustable fabric string for any mask with press buttons