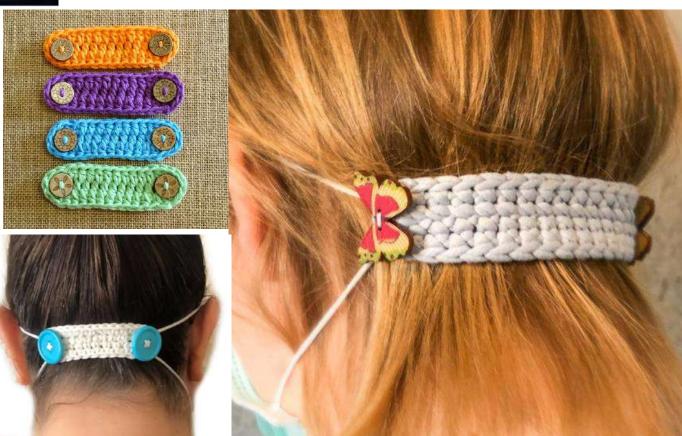

3 ply, reversible with fabric string and wooden channapatna bead adjuster

Mask adjustor fabric loops with Ceramic/Channapatna beads adjuster. Can be attached to any mask for adjusting function.

Adjustable fabric string for any mask with press buttons