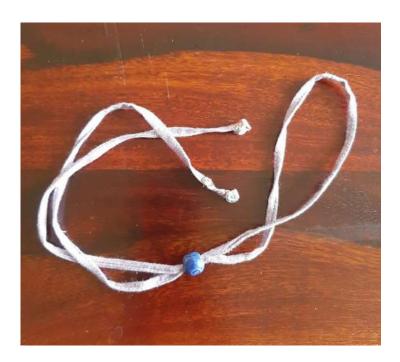

3 ply, reversible with fabric string and wooden channapatna bead adjuster

Mask adjustor fabric loops with Ceramic/Channapatna beads adjuster. Can be attached to any mask for adjusting function.

Adjustable fabric string for any mask with press buttons