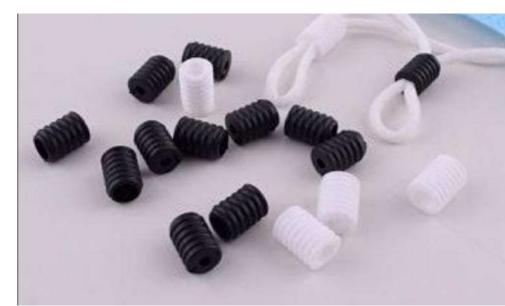

3 ply, reversible with fabric string and wooden channapatna bead adjuster

Mask adjustor fabric loops with Ceramic/Channapatna beads adjuster. Can be attached to any mask for adjusting function.

Adjustable fabric string for any mask with press buttons