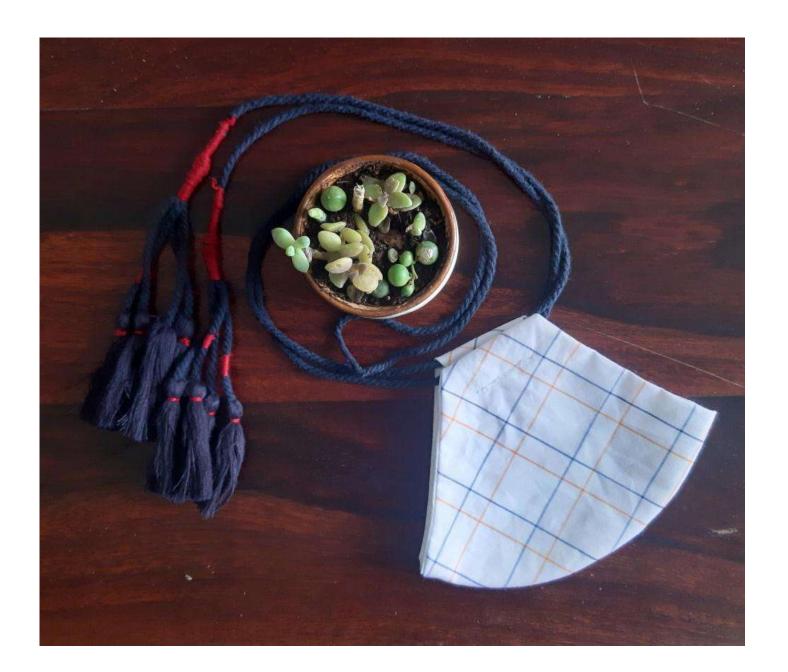

#### Mask add-ons

- Adjustor strings
- Detachable waste fabric tassels
- Leather puppet tassels
- Other craft inspired tassels

Well constructed, detailed translations of the medical, disposable masks in Sustainable materials and techniques.