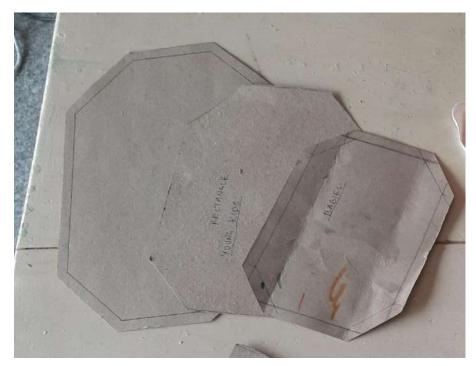

# Types of patterns in mask styles

- -Rectangular Snug Fit
- -Single piece fabric 3 layer with tie up (handout closed)
- -Circular regular fit (handout closed)
- -Circular with extra insert option
- -Circular with adjuster/head go around
- -Circular with a thread tie up
- -Surgical pattern replica
- Scope of work