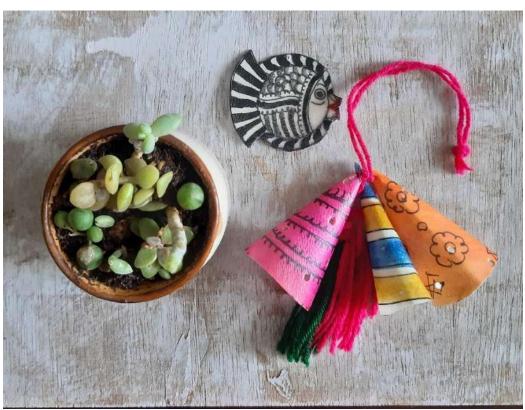

#### Value adds that can be done

- -Nose clips along with masks
- Mask adjusters in craft techniques
- -Size differentiation
- -Kid friendly options, tassels, drawings, construction
- -An overall great construction

#### Mask add-ons

- Adjustor strings
- Detachable waste fabric tassels
- Leather puppet tassels
- Other craft inspired tassels

Well constructed, detailed translations of the medical, disposable masks in Sustainable materials and techniques.