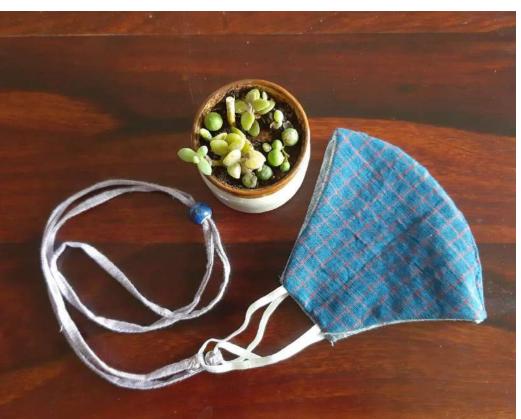

#### Tie – up thread mask

- 2 layered with extra filter insert option
- open channel on sides to insert elastic/ thread fastening of your choice
- With wooden bead adjuster

New mask productions can be done with all existing patterns with channels for fastening. Open to use fastening of choice for makers.

3 ply, reversible with fabric string and wooden channapatna bead adjuster

Mask adjustor fabric loops with Ceramic/Channapatna beads adjuster. Can be attached to any mask for adjusting function.

Adjustable fabric string for any mask with press buttons