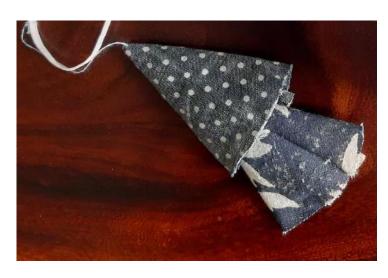

#### Mask add-ons

- Adjustor strings
- Detachable waste fabric tassels
- Leather puppet tassels
- Other craft inspired tassels

Well constructed, detailed translations of the medical, disposable masks in Sustainable materials and techniques.