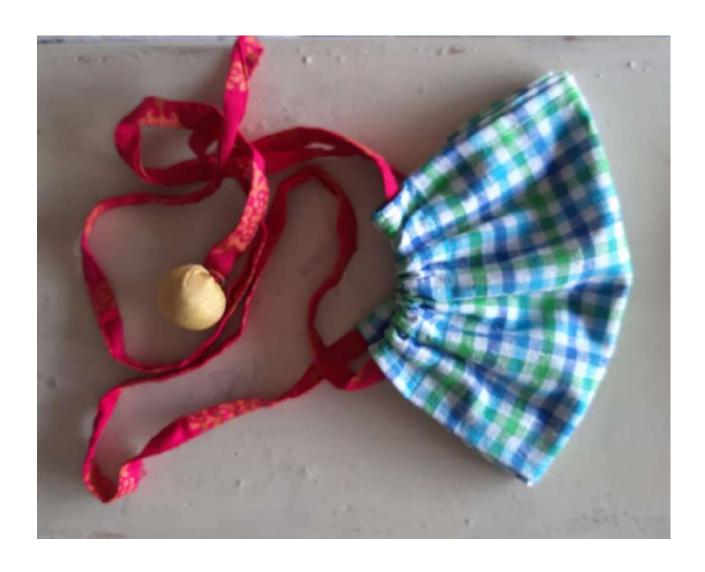

#### Tie – up thread mask

- 2 layered with extra filter insert option
- open channel on sides to insert elastic/ thread fastening of your choice
- With wooden bead adjuster

New mask productions can be done with all existing patterns with channels for fastening. Open to use fastening of choice for makers.

3 ply, reversible with fabric string and wooden channapatna bead adjuster

Mask adjustor fabric loops with Ceramic/Channapatna beads adjuster. Can be attached to any mask for adjusting function.

Adjustable fabric string for any mask with press buttons