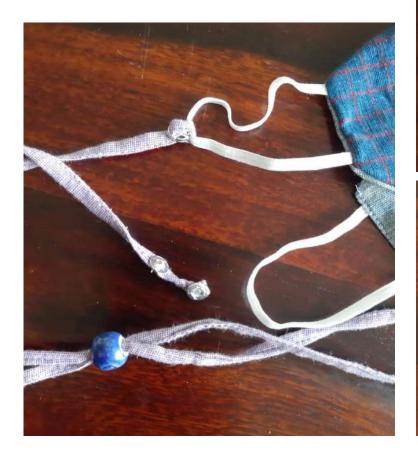

#### Tie – up thread mask

- 2 layered with extra filter insert option
- open channel on sides to insert elastic/ thread fastening of your choice
- With wooden bead adjuster

New mask productions can be done with all existing patterns with channels for fastening. Open to use fastening of choice for makers.

3 ply, reversible with fabric string and wooden channapatna bead adjuster

Mask adjustor fabric loops with Ceramic/Channapatna beads adjuster. Can be attached to any mask for adjusting function.

Adjustable fabric string for any mask with press buttons