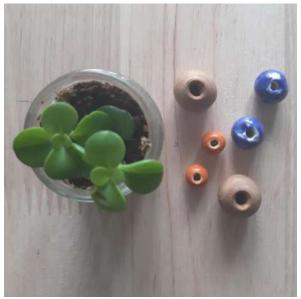

#### Tie – up thread mask

- 2 layered with extra filter insert option
- open channel on sides to insert elastic/ thread fastening of your choice
- With wooden bead adjuster

New mask productions can be done with all existing patterns with channels for fastening. Open to use fastening of choice for makers.

3 ply, reversible with fabric string and wooden channapatna bead adjuster

Mask adjustor fabric loops with Ceramic/Channapatna beads adjuster. Can be attached to any mask for adjusting function.

Adjustable fabric string for any mask with press buttons