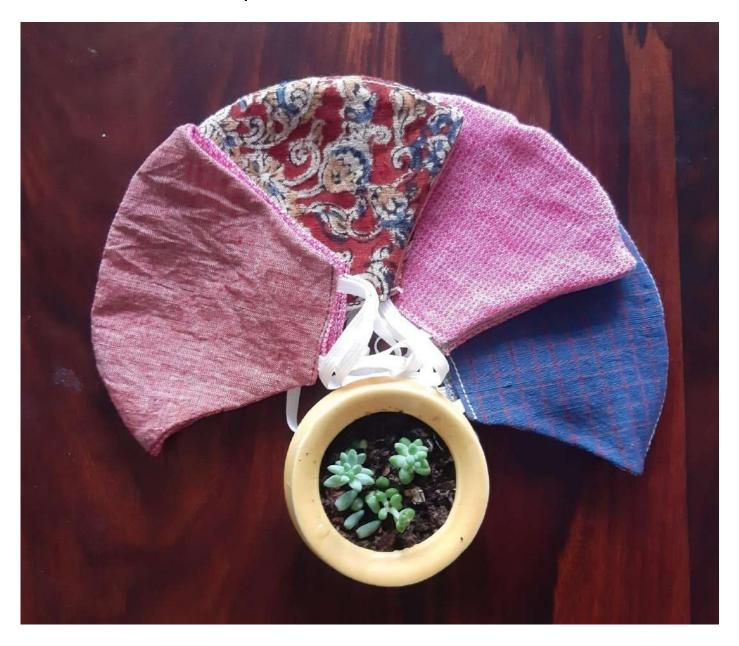

# **Decoding The Mask**

One size doesn't fit all



# Types of patterns in mask styles

- -Rectangular Snug Fit
- -Single piece fabric 3 layer with tie up (handout closed)
- -Circular regular fit (handout closed)
- -Circular with extra insert option
- -Circular with adjuster/head go around
- -Circular with a thread tie up
- -Surgical pattern replica
- Scope of work

#### Rectangular Snug Fit

- Double layer
- Very comfortable
- Suggested for men















### -Single piece fabric 3 layer with tie up







## -Circular with extra insert option





# -Circular with adjuster/ head go around



#### Tie – up thread mask

- 2 layered with extra filter insert option
- open channel on sides to insert elastic/ thread fastening of your choice
- With wooden bead adjuster







New mask productions can be done with all existing patterns with channels for fastening. Open to use fastening of choice for makers.

3 ply, reversible with fabric string and wooden channapatna bead adjuster







Mask adjustor fabric loops with Ceramic/Channapatna beads adjuster. Can be attached to any mask for adjusting function.







Adjustable fabric string for any mask with press buttons



#### Value adds that can be done

- -Nose clips along with masks
- Mask adjusters in craft techniques
- -Size differentiation
- -Kid friendly options, tassels, drawings