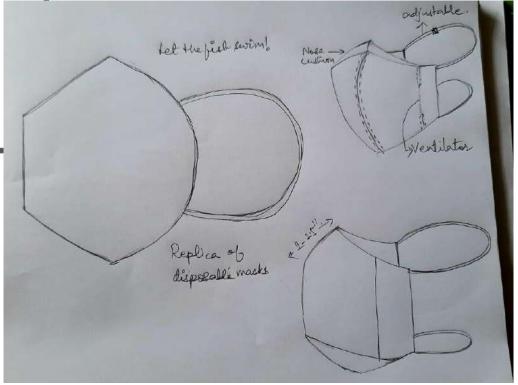

# Types of patterns in mask styles

- -Rectangular Snug Fit
- -Single piece fabric 3 layer with tie up (handout closed)
- -Circular regular fit (handout closed)
- -Circular with extra insert option
- -Circular with adjuster/head go around
- -Circular with a thread tie up
- -Surgical pattern replica
- Scope of work