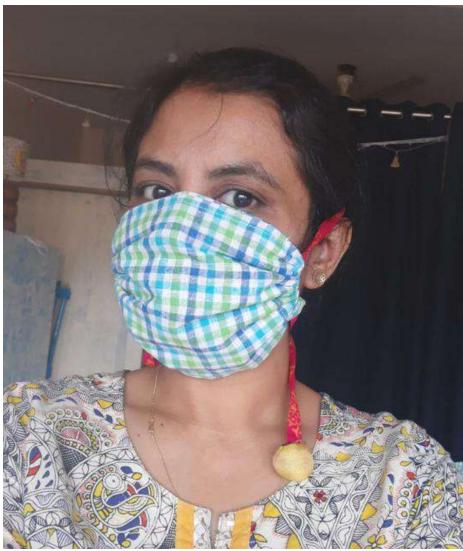

#### Tie – up thread mask

- 2 layered with extra filter insert option
- open channel on sides to insert elastic/ thread fastening of your choice
- With wooden bead adjuster

New mask productions can be done with all existing patterns with channels for fastening. Open to use fastening of choice for makers.

3 ply, reversible with fabric string and wooden channapatna bead adjuster

Mask adjustor fabric loops with Ceramic/Channapatna beads adjuster. Can be attached to any mask for adjusting function.

Adjustable fabric string for any mask with press buttons