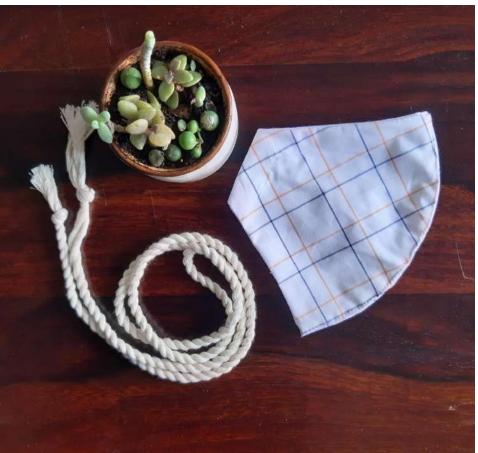

3 ply, reversible with fabric string and wooden channapatna bead adjuster

Mask adjustor fabric loops with Ceramic/Channapatna beads adjuster. Can be attached to any mask for adjusting function.

Adjustable fabric string for any mask with press buttons