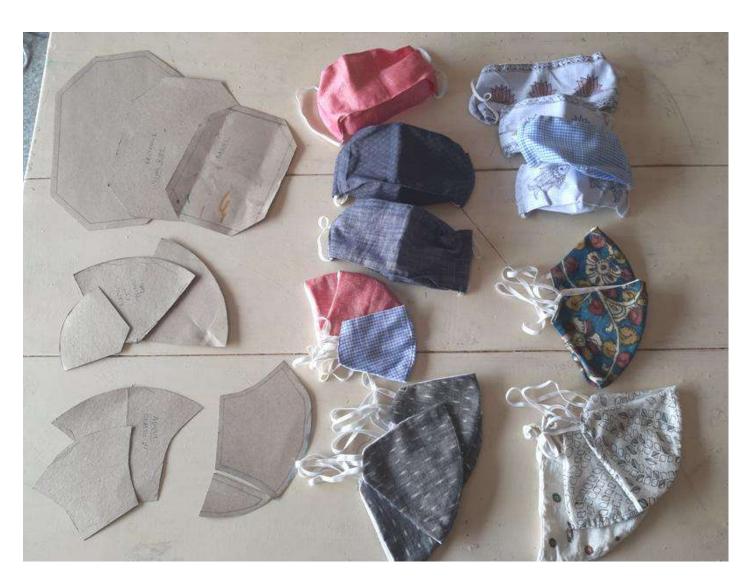

# Types of patterns in mask styles

- -Rectangular Snug Fit
- -Single piece fabric 3 layer with tie up (handout closed)
- -Circular regular fit (handout closed)
- -Circular with extra insert option
- -Circular with adjuster/head go around
- -Circular with a thread tie up
- -Surgical pattern replica
- Scope of work

#### Rectangular Snug Fit

- Double layer
- Very comfortable
- Suggested for men

### -Single piece fabric 3 layer with tie up

## -Circular with extra insert option

# -Circular with adjuster/ head go around