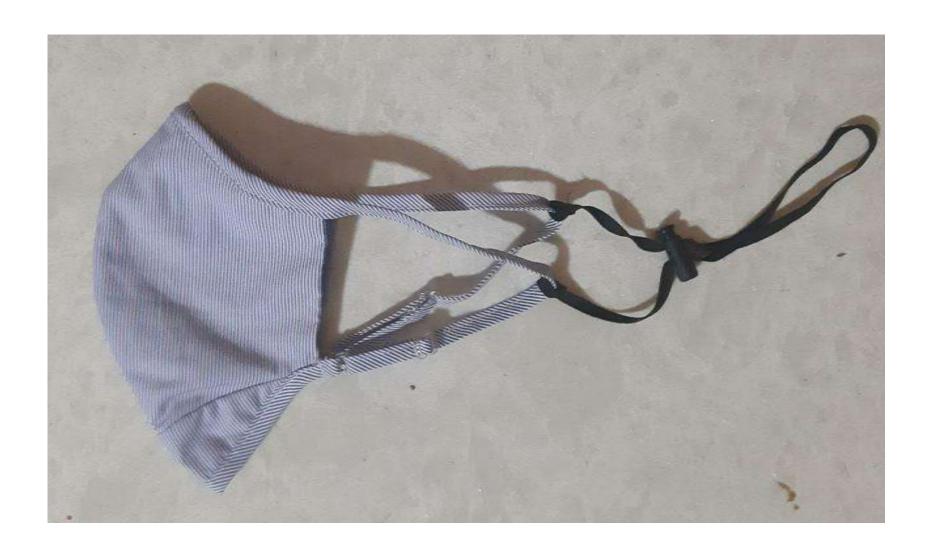

#### Tie – up thread mask

- 2 layered with extra filter insert option
- open channel on sides to insert elastic/ thread fastening of your choice
- With wooden bead adjuster

New mask productions can be done with all existing patterns with channels for fastening. Open to use fastening of choice for makers.