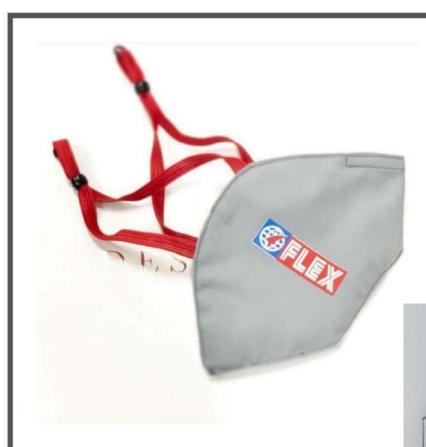

#### Rectangular Snug Fit

- Double layer
- Very comfortable
- Suggested for men